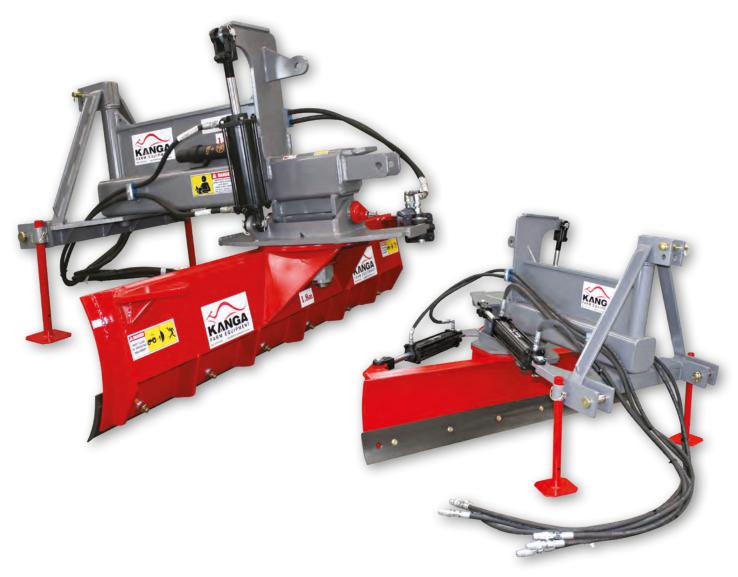

## H Range Grader Blade

Engineered to suit tractors 50 to 80hp KANGA H Range Grader Blades are made in Australia for Australian conditions. Available with manual (ratchet jack) or hydraulic (cylinder) adjustment, the operator can:

- set the blade to move material side to side
- · offset the blade to grade in hard to reach areas and
- tilt the blade to create a slope on dirt tracks or for drain cutting and management.

The blade can also be reversed so the operator can back blade to clear scrub and debris with less chance of damaging tractor tyres.

The H Range Grader Blade's reinforced and gusseted mouldboard has an involuted design that ensures a high volume of material clears from the blade as the operator is working.

|                    | MANUAL adjustment                                           |             | HYDRAULIC adjustment        |             |
|--------------------|-------------------------------------------------------------|-------------|-----------------------------|-------------|
| Code               | KBH180M                                                     | KBH240M     | KBH180H                     | KBH240H     |
| Size reference     | 1.8m   6'0"                                                 | 2.4m   8'0" | 1.8m   6'0"                 | 2.4m   8'0" |
| Headstock          | Steel 150 x 150 x 9mm sq. tube, fully welded and reinforced |             |                             |             |
| Mouldboard         | 8mm with channel reinforcing and 16mm turn tables           |             |                             |             |
| Cutting edge       | 150 x 12mm, heat hardened, spring steel, reversible         |             |                             |             |
| Linkage            | Double clevis, category 2                                   |             |                             |             |
| Finish             | High build primer and equipment enamel top coat             |             |                             |             |
| Adjustments        | Angle, offset and tilt                                      |             |                             |             |
| Blade angle        | 0°- 30° forwards and backwards                              |             |                             |             |
| Blade offset       | 0°- 20° left and right                                      |             |                             |             |
| Blade tilt         | 0°- 30° up and down                                         |             |                             |             |
| Controlled by      | Heavy-duty, lockable, course threaded, ratchet jack         |             | 3" hydraulic rams and hoses |             |
| Overall width (mm) | 1800                                                        | 2400        | 1800                        | 2400        |
| Tractor range (hp) | 50 - 80                                                     | 60 - 80     | 50 - 80                     | 60 - 80     |
| Weight (kg)        | 360                                                         | 380         | 400                         | 420         |