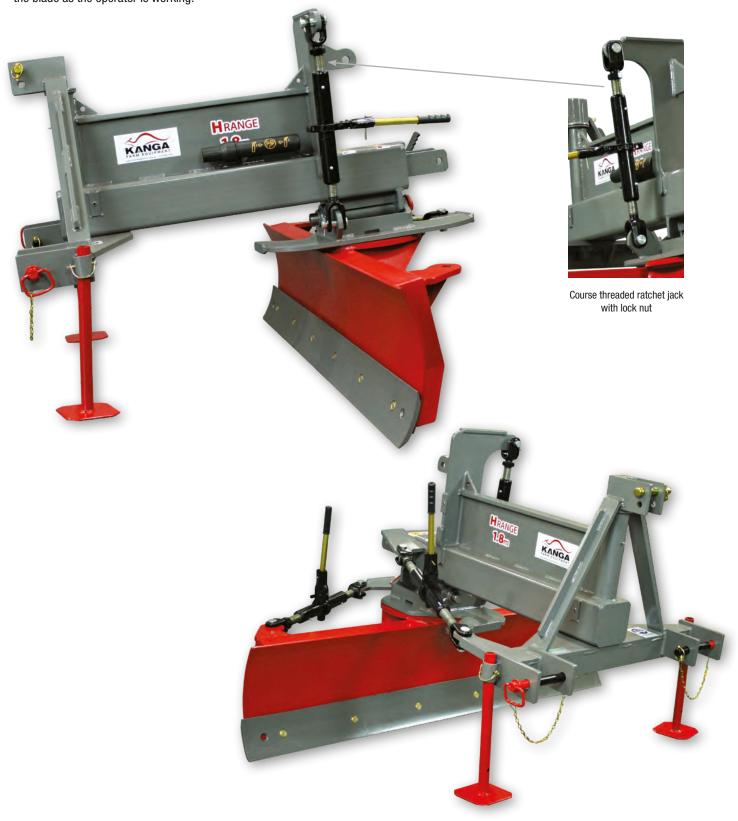

## H Range Grader Blade

Engineered to suit tractors 50 to 80hp KANGA H Range Grader Blades are made in Australia for Australian conditions. Available with manual (ratchet jack) or hydraulic (cylinder) adjustment, the operator can:

- set the blade to move material side to side
- · offset the blade to grade in hard to reach areas and
- tilt the blade to create a slope on dirt tracks or for drain cutting and management.

The blade can also be reversed so the operator can back blade to clear scrub and debris with less chance of damaging tractor tyres.

The H Range Grader Blade's reinforced and gusseted mouldboard has an involuted design that ensures a high volume of material clears from the blade as the operator is working.

|                    | MANUAL adjustment                                           |             | HYDRAULIC adjustment        |             |
|--------------------|-------------------------------------------------------------|-------------|-----------------------------|-------------|
| Code               | KBH180M                                                     | KBH240M     | KBH180H                     | KBH240H     |
| Size reference     | 1.8m   6'0"                                                 | 2.4m   8'0" | 1.8m   6'0"                 | 2.4m   8'0" |
| Headstock          | Steel 150 x 150 x 9mm sq. tube, fully welded and reinforced |             |                             |             |
| Mouldboard         | 8mm with channel reinforcing and 16mm turn tables           |             |                             |             |
| Cutting edge       | 150 x 12mm, heat hardened, spring steel, reversible         |             |                             |             |
| Linkage            | Double clevis, category 2                                   |             |                             |             |
| Finish             | High build primer and equipment enamel top coat             |             |                             |             |
| Adjustments        | Angle, offset and tilt                                      |             |                             |             |
| Blade angle        | 0°- 30° forwards and backwards                              |             |                             |             |
| Blade offset       | 0°- 20° left and right                                      |             |                             |             |
| Blade tilt         | 0°- 30° up and down                                         |             |                             |             |
| Controlled by      | Heavy-duty, lockable, course threaded, ratchet jack         |             | 3" hydraulic rams and hoses |             |
| Overall width (mm) | 1800                                                        | 2400        | 1800                        | 2400        |
| Tractor range (hp) | 50 - 80                                                     | 60 - 80     | 50 - 80                     | 60 - 80     |
| Weight (kg)        | 360                                                         | 380         | 400                         | 420         |

Options KBHDWM KANGA H range grader blade manual depth wheel KANGA H range grader blade hydraulic depth wheel KANGA H range grader blade diverter valve system KBHDWH KBHDV