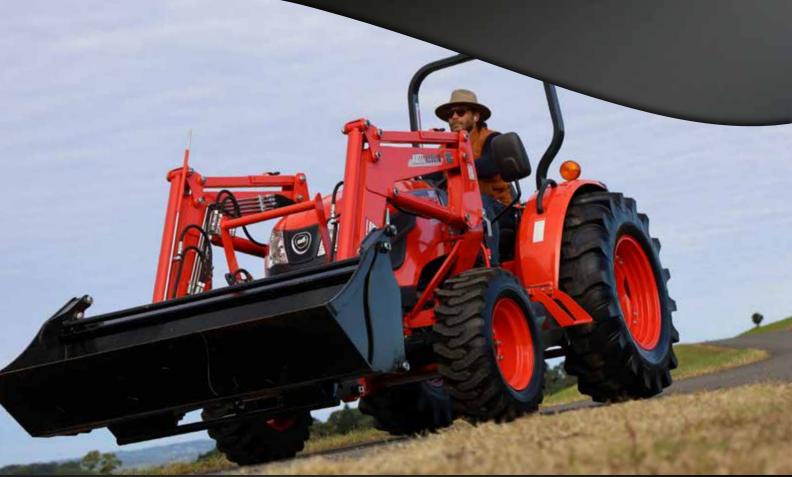

# **POWER & VERSATILITY.**

The DK Series, available in 48 hp and 58 hp versions, is renowned as one of the most valuable compact tractors on the market. Its innovative design, smooth transmission, and enhanced performance make it suitable for a wide range of farming needs and property sizes, offering both power and versatility.

The DK4810 and DK5810 feature an eco-friendly engine that produces low levels of smoke, noise, and vibration, reducing operator fatigue. Additionally, the electronic control system optimizes fuel consumption and lowers running costs, making the DK Series an efficient and economical choice for modern farmers.

DK4810 ROPS 48HP

DK5810 ROPS 58HP

🞯 @kiotiaustralia 🛛 🛉 @kiotitractorsaustralia 🌐 kioti.com.au