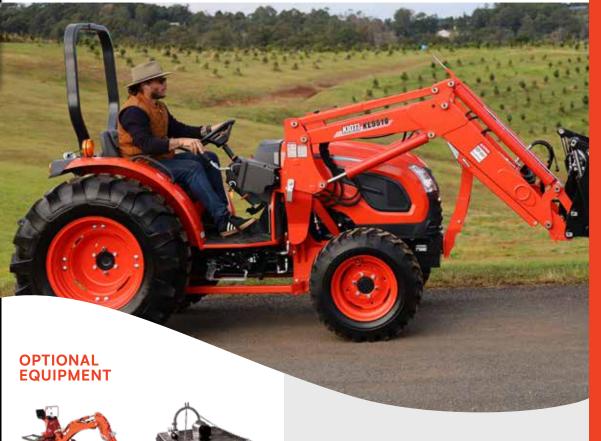

& LINKAGE

- Tandem Gear Hydraulic Pump
- Manual Linkage Control
- 62.4 I/min Total Flow
- Category 1 Three Point Linkage
  1,232 kg Max Rear Lift Capacity 610mm Behind Lift
- Power Steering

# POWER TAKE OFF

Hydraulic Independent 540 rpm PTO

#### BRAKES

Wet Disc Type

### OPERATOR ENVIRONMENT

- Front Work Lights with Indicators/Brake Lights
- Step Through Platform
- Under Bonnet Muffler
- Comfort Seat with Seat Belt
- Foldable ROPS

# TRAVEL SPEEDS

Speed Range 0 - 31.7 km/h

# DIMENSIONS

Overall Length (inc 3PL) 3157mm

Overall Height (inc ROPS) 2246mm

Overall Width (min Tread) 1730mm

> Wheelbase 1810mm

Ground Clearance (Min) 368mm

> Weight 1596kg

TYRES Industrial Tyres R4 Front 10.5 - 16

Industrial Tyres R4 Rear 14.9 - 24

> Turf Front 29 x 12.00 - 15

Turf Rear 475 / 65D20





\*Note: The specifications are subject to change for the purpose of improvement without any notice. Images for illustration purposes only.



BACKHOE