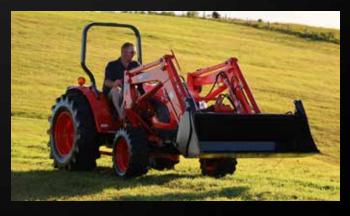

# **POWER & VERSATILITY.**

The DK Series, available in 48 hp and 58 hp versions, is renowned as one of the most valuable compact tractors on the market. Its innovative design, smooth transmission, and enhanced performance make it suitable for a wide range of farming needs and property sizes, offering both power and versatility.

The DK4810 and DK5810 feature an eco-friendly engine that produces low levels of smoke, noise, and vibration, reducing operator fatigue. Additionally, the electronic control system optimizes fuel consumption and lowers running costs, making the DK Series an efficient and economical choice for modern farmers.

DK4810 ROPS 48HP

DK5810 ROPS 58HP

🞯 @kiotiaustralia 🛛 🛉 @kiotitractorsaustralia 🌐 kioti.com.au